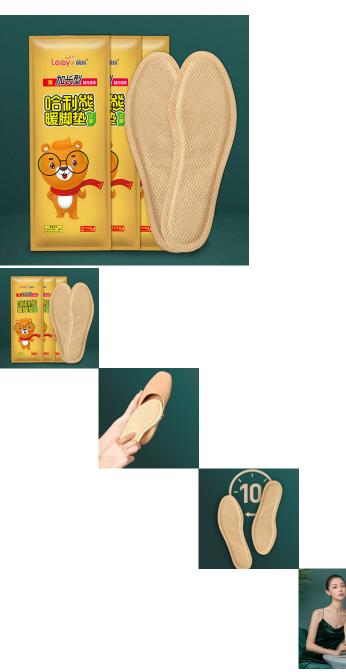

Custom Package Self-heating Foot Warming Insoles Comfy Foot Disposable Heat Warmer

Model: Wormwood warm foot pad insole Function: Keep warm Place of Origin: Mainland China Size: M size-suitable for 35-39 shoe sizes, L size-suitable for shoe sizes 40 and above Shelf life: 3 years Product type: warm foot patch Fever time: 10 hours Maximum temperature: 63? Heating-up time: 5-10 minutes

This insole uses a five-fold process, the top is close to the skin, and the high-quality non-woven fabric is selected, which is soft and skin-friendly and breathable; the second layer is an insulation layer, which can adjust the temperature and prevent heat loss and avoid burns. The third layer is a moisture-proof layer, which can be breathable and moisture-proof. The fourth layer is professionally proportioned product powder, which can efficiently convert chemical reactions into heat. Finally, there is the bottom cardboard, which is solid and convenient to put in the shoes to prevent the cold from the sole and avoid heat damage to the shoes. The multi-layer design facilitates the flow of heat and keeps the soles of the feet warm.