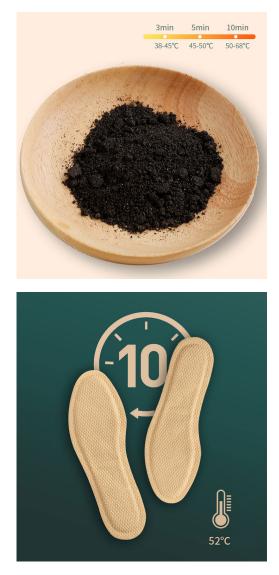

Custom Package Self-heating Foot Warming Insoles Comfy Foot Disposable Heat Warmer

Model: Wormwood warm foot pad insole Function: Keep warm Place of Origin: Mainland China Size: M size-suitable for 35-39 shoe sizes, L size-suitable for shoe sizes 40 and above Shelf life: 3 years Product type: warm foot patch Fever time: 10 hours Maximum temperature: 63? Heating-up time: 5-10 minutes

This insole uses a five-fold process, the top is close to the skin, and the high-quality non-woven fabric is selected, which is soft and skin-friendly and breathable; the second layer is an insulation layer, which can adjust the temperature and prevent heat loss and avoid burns. The third layer is a moisture-proof layer, which can be breathable and moisture-proof. The fourth layer is professionally proportioned product powder, which can efficiently convert chemical reactions into heat. Finally, there is the bottom cardboard, which is solid and convenient to put in the shoes to prevent the cold from the sole and avoid heat damage to the shoes. The multi-layer design facilitates the flow of heat and keeps the soles of the feet warm.