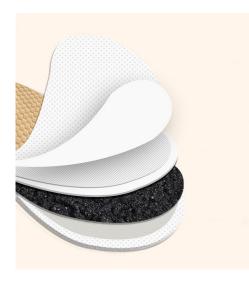

This insole uses a five-fold process, the top is close to the skin, and the high-quality non-woven fabric is selected, which is soft and skin-friendly and breathable; the second layer is an insulation layer, which can adjust the temperature and prevent heat loss and avoid burns. The third layer is a moisture-proof layer, which can be breathable and moisture-proof. The fourth layer is professionally proportioned product powder, which can efficiently convert chemical reactions into heat. Finally, there is the bottom cardboard, which is solid and convenient to put in the shoes to prevent the cold from the sole and avoid heat damage to the shoes. The multi-layer design facilitates the flow of heat and keeps the soles of the feet warm.