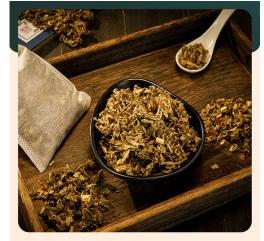

This insole uses a five-fold process, the top is close to the skin, and the high-quality non-woven fabric is selected, which is soft and skin-friendly and breathable; the second layer is an insulation layer, which can adjust the temperature and prevent heat loss and avoid burns. The third layer is a moisture-proof layer, which can be breathable and moisture-proof. The fourth layer is professionally proportioned product powder, which can efficiently convert chemical reactions into heat. Finally, there is the bottom cardboard, which is solid and convenient to put in the shoes to prevent the cold from the sole and avoid heat damage to the shoes. The multi-layer design facilitates the flow of heat and keeps the soles of the feet warm.