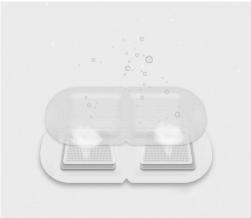

## Description

It is mainly composed of a heating bag and an eye mask. When the sealed bag is opened, heat will begin to be released. With the release of fine hot steam, it moisturizes the skin around the eyes, relieves eye fatigue, nourishes the eyes and protects the eyes.