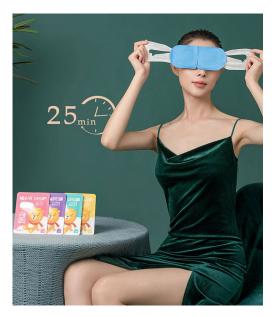

## **Custom Your Own Brand Steam Eye Masks from Manufacturer**

Average temperature: 41? Effective time: 25 minutes Smell: rose, chamomile, lavender Heating time: 3 minutes

Rating: Not Rated Yet

Price

## Description

It is mainly composed of a heating bag and an eye mask. When the sealed bag is opened, heat will begin to be released. With the release of fine hot steam, it moisturizes the skin around the eyes, relieves eye fatigue, nourishes the eyes and protects the eyes.

Scope of application: It is suitable for long-term use of computers, mobile phones, long-term reading of books and newspapers, and staying up late.

Wholesale high quality steam eye masks from the best steam eye masks factory.