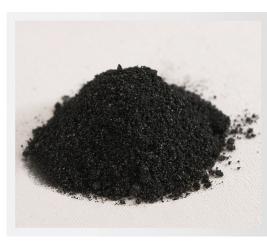

## Principle of body warmers:

The raw material layer in the body warmer can continuously release heat within 10 hours under the action of oxygen in the air. This reaction process starts when the vacuum package is opened.