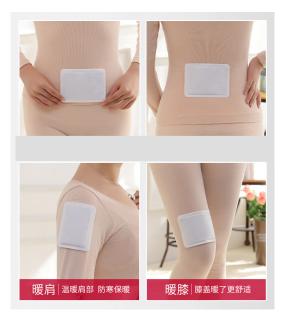

## Function:

It is hot once you paste the bodywarmer, replacing heavy cotton-padded clothes in winter to provide temperature protection for the human body. Instructions:

Open the vacuum packaging of the body warmer along the cut entrance, peel off the backing paper behind the warm patches, stick it on the outside of the underwear, and spread it out by hand. Bodywarmers can be attached to the shoulders, back, waist, stomach and related joints of the human body. After use, throw it into the trash can.

Warm pads by manufacturer. Maxwarm is a leading factory of warm pads. We offer the highest quality body warmers for big brands and small brands every day.

Scope of body warmer application:

- 1. Warm up when skiing, fishing, hunting, outing, fieldwork.
- 2. Warm up when the room is low temperature.