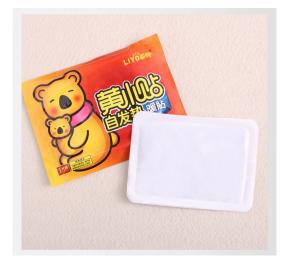

## Function:

It is hot once you paste the bodywarmer, replacing heavy cotton-padded clothes in winter to provide temperature protection for the human body. Instructions:

Open the vacuum packaging of the body warmer along the cut entrance, peel off the backing paper behind the warm patches, stick it on the outside of the underwear, and spread it out by hand. Bodywarmers can be attached to the shoulders, back, waist, stomach and related joints of the human body. After use, throw it into the trash can.

## Factory Outlet Private Label Warm Pads Custom Package Body Warmers

Size: 13cmx9.5cm Shelf life: 3 years Product type: body warmer Applicable parts: whole body Fever time: 10 hours Average temperature: 52? Maximum temperature: 63?