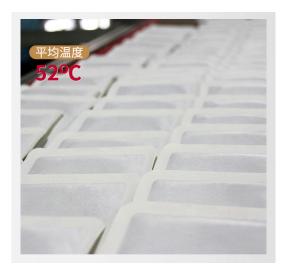

## Factory Outlet Private Label Warm Pads Custom Package Body Warmers

Size: 13cmx9.5cm Shelf life: 3 years Product type: body warmer Applicable parts: whole body Fever time: 10 hours Average temperature: 52? Maximum temperature: 63?