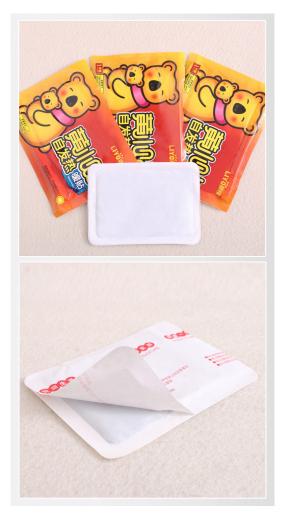

## Factory Outlet Private Label Warm Pads Custom Package Body Warmers

Size: 13cmx9.5cm Shelf life: 3 years Product type: body warmer Applicable parts: whole body Fever time: 10 hours Average temperature: 52? Maximum temperature: 63?

## Principle of body warmers:

The raw material layer in the body warmer can continuously release heat within 10 hours under the action of oxygen in the air. This reaction process starts when the vacuum package is opened.