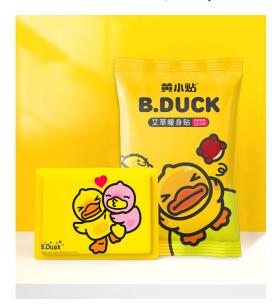

## Wholesale Custom Package Adhesive Warm Patches Disposable Heat Patch

Packing: Little yellow duck/customized packing Product type: body warmer Fever time: 12 hours Brand: OEM/ODM

Rating: Not Rated Yet **Price** 

## Description

First-class safety and body warmer, suitable for people of all ages, mainly used in cold seasons or cold areas, rain and snow, wet weather, outdoor and field work activities; also very suitable for the elderly, children and other people who are afraid of the cold to keep warm.