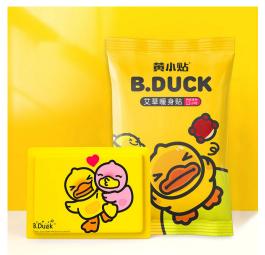

## Wholesale Custom Package Adhesive Warm Patches Disposable Heat Patch

Packing: Little yellow duck/customized packing Product type: body warmer Fever time: 12 hours Brand: OEM/ODM

Rating: Not Rated Yet **Price** 

## Description

First-class safety and body warmer, suitable for people of all ages, mainly used in cold seasons or cold areas, rain and snow, wet weather, outdoor and field work activities; also very suitable for the elderly, children and other people who are afraid of the cold to keep warm.