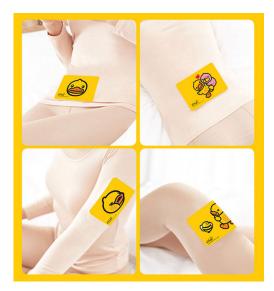

## Description

First-class safety and body warmer, suitable for people of all ages, mainly used in cold seasons or cold areas, rain and snow, wet weather, outdoor and field work activities; also very suitable for the elderly, children and other people who are afraid of the cold to keep warm.

The body warmer adopts the breathable film imported from Japan and the imported automatic water heating patch production line, which generates uniform, stable and reliable heat patches. The built-in infrared monitoring system of the machine will automatically spit out unqualified products before the next work continues to ensure that every product that leaves the factory is qualified.