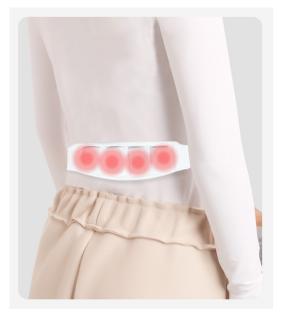

## Description

The waist warmer pastes a large area for long-lasting and stable heating, which makes the back feel more relaxed.

It is suitable for keeping warm in the waist and back.

Open the sealed package and remove the peeling paper. No need to rub it. Please stick it directly on the waist and back clothes (avoid using it directly on the skin).