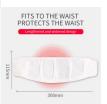

## Wholesale Custom Package Waist Warmer from Warmer Back Patch **Manufacturer**

Brand: Li Yue/ Your own brand Function: Keep warm Category: Waist Warm Patch [Designed to keep warm waist] Shelf life: 3 years Product type: body warmer Applicable parts: waist and abdomen Fever time: 10 hours Average temperature: 52? Maximum temperature: 65? Applicable people: adults Occassion: Outdoor work, keep warm

## Description

The waist warmer pastes a large area for long-lasting and stable heating, which makes the back feel more relaxed.

It is suitable for keeping warm in the waist and back.

Open the sealed package and remove the peeling paper. No need to rub it. Please stick it directly on the waist and back clothes (avoid using it directly on the skin).