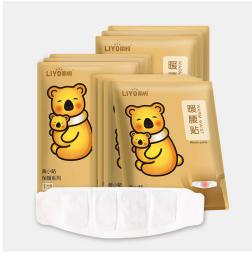

## Wholesale Custom Package Waist Warmer from Warmer Back Patch **Manufacturer**

Brand: Li Yue/ Your own brand Function: Keep warm Category: Waist Warm Patch [Designed to keep warm waist] Shelf life: 3 years Product type: body warmer Applicable parts: waist and abdomen Fever time: 10 hours Average temperature: 52? Maximum temperature: 65? Applicable people: adults Occassion: Outdoor work, keep warm

## Description

The waist warmer pastes a large area for long-lasting and stable heating, which makes the back feel more relaxed.

It is suitable for keeping warm in the waist and back.

Open the sealed package and remove the peeling paper. No need to rub it. Please stick it directly on the waist and back clothes (avoid using it directly on the skin).