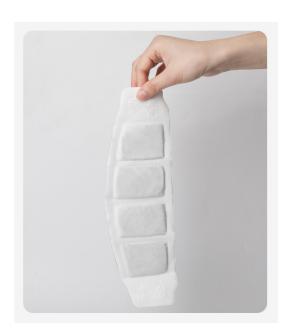

## Description

The waist warmer pastes a large area for long-lasting and stable heating, which makes the back feel more relaxed.

It is suitable for keeping warm in the waist and back.

Open the sealed package and remove the peeling paper. No need to rub it. Please stick it directly on the waist and back clothes (avoid using it directly on the skin).