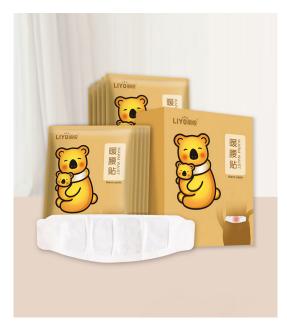

## Wholesale Custom Package Waist Warmer from Warmer Back Patch **Manufacturer**

Brand: Li Yue/ Your own brand Function: Keep warm Category: Waist Warm Patch [Designed to keep warm waist] Shelf life: 3 years Product type: body warmer Applicable parts: waist and abdomen Fever time: 10 hours Average temperature: 52? Maximum temperature: 65? Applicable people: adults Occassion: Outdoor work, keep warm

## Description

The waist warmer pastes a large area for long-lasting and stable heating, which makes the back feel more relaxed.

It is suitable for keeping warm in the waist and back.

Open the sealed package and remove the peeling paper. No need to rub it. Please stick it directly on the waist and back clothes (avoid using it directly on the skin).