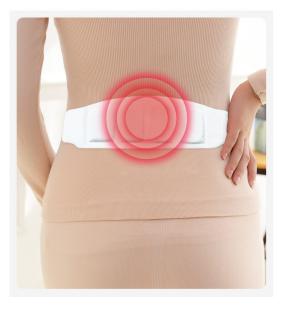

## Description

The waist warmer pastes a large area for long-lasting and stable heating, which makes the back feel more relaxed.

It is suitable for keeping warm in the waist and back.

Open the sealed package and remove the peeling paper. No need to rub it. Please stick it directly on the waist and back clothes (avoid using it directly on the skin).