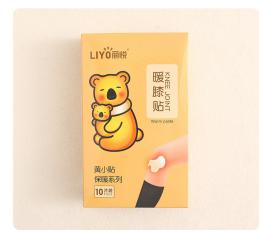

## Wholesale Custom Packaging Knee Warmers Adhesive Knee Warm Patches

Brand: Li Yue/OEM/ODM Category: Knee Warmer [Joint Design] Shelf life: 3 years Product type: knee patches Applicable parts: knee Fever time: 10 hours Average temperature: 52? Maximum temperature: 65?

Rating: Not Rated Yet **Price** 

Contact Supplier

ManufacturerQingdao HuaNuo Maxwarm Commodity Co., Ltd