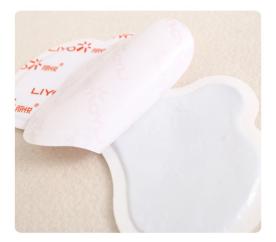

## Description

The long-lasting and stable heating of the knee warmers make the knee feel more relaxed.

Knee warmers are suitable for keeping warm at the knees and elbows.

## How to use knee warmers?

Open the sealed package and stick your knees to the knees of your pants. Do not touch your skin directly.

Maxwarm is one of the leading knee warmers manufacturer of our industry, producing high quality and customized package knee warmers for resellers.