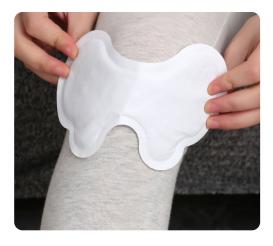

## How to use knee warmers?

Open the sealed package and stick your knees to the knees of your pants. Do not touch your skin directly.

Maxwarm is one of the leading knee warmers manufacturer of our industry, producing high quality and customized package knee warmers for resellers.