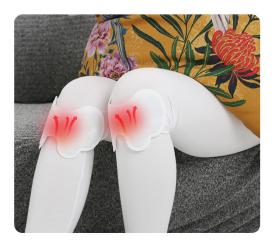

## Wholesale Custom Packaging Knee Warmers Adhesive Knee Warm Patches

Brand: Li Yue/OEM/ODM Category: Knee Warmer [Joint Design] Shelf life: 3 years Product type: knee patches Applicable parts: knee Fever time: 10 hours Average temperature: 52? Maximum temperature: 65?

## Description

The long-lasting and stable heating of the knee warmers make the knee feel more relaxed.

Knee warmers are suitable for keeping warm at the knees and elbows.

## How to use knee warmers?

Open the sealed package and stick your knees to the knees of your pants. Do not touch your skin directly.

Maxwarm is one of the leading knee warmers manufacturer of our industry, producing high quality and customized package knee warmers for resellers.