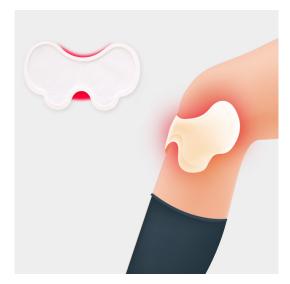

## Description

The long-lasting and stable heating of the knee warmers make the knee feel more relaxed.

Knee warmers are suitable for keeping warm at the knees and elbows.

## How to use knee warmers?

Open the sealed package and stick your knees to the knees of your pants. Do not touch your skin directly.

Maxwarm is one of the leading knee warmers manufacturer of our industry, producing high quality and customized package knee warmers for resellers.