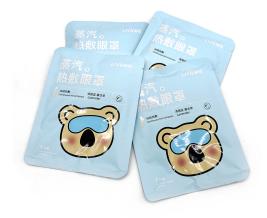

## Wholesale Lavender Steam Eye Mask with Customized Package

Name: steam eye mask Package: custom package Brand: Your Own Brand Average temperature: 43? Heating time: 25 minutes Smell: Lavender or can be customized

## Description

The advantage of the steam eye mask is that it can automatically release heat and apply it on the eyes, which can effectively relieve eye fatigue and even lighten dark circles. In addition, you can use a steam eye mask before going to bed, which can improve the quality of sleep and help you sleep. If the steam eye mask is used excessively, the eyes may become congested, and the pores of the eye skin may become clogged, resulting in acne-like particles.

Steam eye mask is a product that can automatically emit heat due to market demand, and it originated in Japan. Put the steam eye mask on the eyes, it can produce water vapor that makes the eye skin feel more comfortable, and can promote blood circulation around the eyes. If you insist on using it for a long time, it can also play a role in diminishing dark circles. The process of using a steam eye mask is a bit similar to applying heat to the eyes. For office workers who face computers all day, the appearance of steam blindfolds can help them care for their eyes.