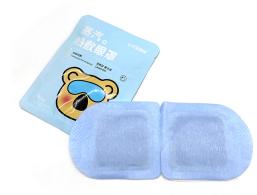

## Wholesale Lavender Steam Eye Mask with Customized Package

Name: steam eye mask Package: custom package Brand: Your Own Brand Average temperature: 43? Heating time: 25 minutes Smell: Lavender or can be customized

## Description

The advantage of the steam eye mask is that it can automatically release heat and apply it on the eyes, which can effectively relieve eye fatigue and even lighten dark circles. In addition, you can use a steam eye mask before going to bed, which can improve the quality of sleep and help you sleep. If the steam eye mask is used excessively, the eyes may become congested, and the pores of the eye skin may become clogged, resulting in acne-like particles.

Steam eye mask is a product that can automatically emit heat due to market demand, and it originated in Japan. Put the steam eye mask on the eyes, it can produce water vapor that makes the eye skin feel more comfortable, and can promote blood circulation around the eyes. If you insist on using it for a long time, it can also play a role in diminishing dark circles. The process of using a steam eye mask is a bit similar to applying heat to the eyes. For office workers who face computers all day, the appearance of steam blindfolds can help them care for their eyes.