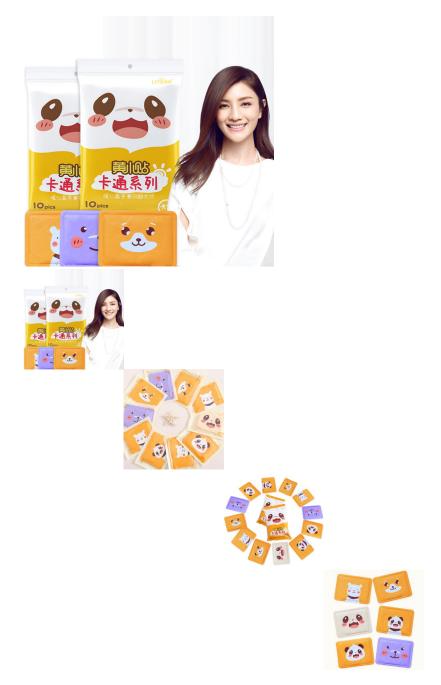

Wholesale Private Label Adhesive Warm Patches Custom Package Body Warmer

Brand: Li Yue/OEM/ODM Product type: body warmer Fever time: 12 hours Maximum temperature: 65? Heating-up time: 5s

Rating: Not Rated Yet **Price** 

## Description

The body warmer keeps heating for about 12 hours, a natural, non-irritating and safe warm patch.

The arc-edge humanized design makes it easy to open. Use high-quality non-woven fabric with strong air permeability to ensure rapid heating.

As one of the leading warm patches vendors in China. We offer a wide range of body warmers, hand warmers and footer warmers for the warm pads industry.