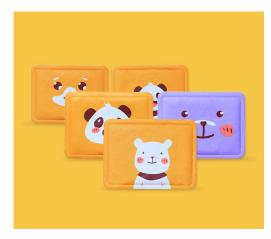

Wholesale Private Label Adhesive Warm Patches Custom Package Body Warmer

Brand: Li Yue/OEM/ODM Product type: body warmer Fever time: 12 hours Maximum temperature: 65? Heating-up time: 5s

Rating: Not Rated Yet **Price** 

## Description

The body warmer keeps heating for about 12 hours, a natural, non-irritating and safe warm patch.

The arc-edge humanized design makes it easy to open. Use high-quality non-woven fabric with strong air permeability to ensure rapid heating.

As one of the leading warm patches vendors in China. We offer a wide range of body warmers, hand warmers and footer warmers for the warm pads industry.