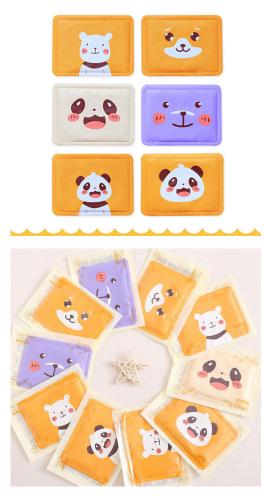

Wholesale Private Label Adhesive Warm Patches Custom Package Body Warmer

Brand: Li Yue/OEM/ODM Product type: body warmer Fever time: 12 hours Maximum temperature: 65? Heating-up time: 5s

Rating: Not Rated Yet **Price** 

## Description

The body warmer keeps heating for about 12 hours, a natural, non-irritating and safe warm patch.

The arc-edge humanized design makes it easy to open. Use high-quality non-woven fabric with strong air permeability to ensure rapid heating.

As one of the leading warm patches vendors in China. We offer a wide range of body warmers, hand warmers and footer warmers for the warm pads industry.