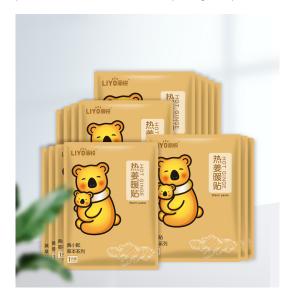

## Wholesale Private Label Ginger Warm Patch Quality Body Warmers

Brand: Li Yue/your own brand Size: 13cmx9.5cm Classification: hot ginger paste Shelf life: 3 years Product type: body warmer Applicable parts: whole body Fever time: 10 hours Maximum temperature: 65?

## Description

The raw material layer in the body warmer can continuously release heat within 10 hours under the action of oxygen in the air. It is filled with a polymer synthesized from iron, activated carbon, inorganic salt, water, etc. An exothermic reaction occurs under the action, and this reaction process starts when the vacuum package is opened.