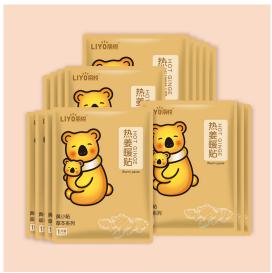

## Wholesale Private Label Ginger Warm Patch Quality Body Warmers

Brand: Li Yue/your own brand Size: 13cmx9.5cm Classification: hot ginger paste Shelf life: 3 years Product type: body warmer Applicable parts: whole body Fever time: 10 hours Maximum temperature: 65?

## Description

The raw material layer in the body warmer can continuously release heat within 10 hours under the action of oxygen in the air. It is filled with a polymer synthesized from iron, activated carbon, inorganic salt, water, etc. An exothermic reaction occurs under the action, and this reaction process starts when the vacuum package is opened.

The body warmer uses double-layer packaging. The outer layer is a traditional air-tight outer bag to isolate the air. Oxygen is needed during use, so the inner layer is made of a non-woven bag made of a microporous breathable film.