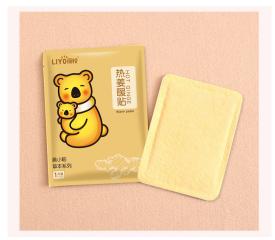

## Wholesale Private Label Ginger Warm Patch Quality Body Warmers

Brand: Li Yue/your own brand Size: 13cmx9.5cm Classification: hot ginger paste Shelf life: 3 years Product type: body warmer Applicable parts: whole body Fever time: 10 hours Maximum temperature: 65?

We are one of the largest private label body warmer manufacturers in the industry. All our warm pads can custom package.