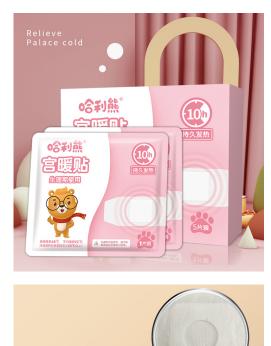

## Wholesale Private Label Menstrual Pain Patch Custom Package Body Warmers

Function: Relieve dysmenorrhea Place of Origin: Qingdao Shelf life: 3 years Product Type: Warm Palace Patches Fever time: 10 hours Average temperature: 52? Maximum temperature: 68? Heating-up time: 5-10 minutes

Body warmer application:

It is suitable for the adjuvant treatment of women with dysmenorrhea, irregular menstruation and various postpartum pains.

It is suitable for cold palace, stomach cold and stomachache and various pains caused by wind cold.

It is suitable for women's ovarian maintenance and health care, prevents the occurrence of gynecological diseases, and delays the appearance of menopause.

Custom menstrual pain patch design and manufacturing services from Maxwarm allow warmer pads distributors to create their own unique warm patches.