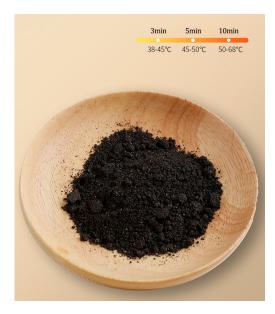

## Wholesale Private Label Menstrual Pain Patch Custom Package Body Warmers

Function: Relieve dysmenorrhea Place of Origin: Qingdao Shelf life: 3 years Product Type: Warm Palace Patches Fever time: 10 hours Average temperature: 52? Maximum temperature: 68? Heating-up time: 5-10 minutes