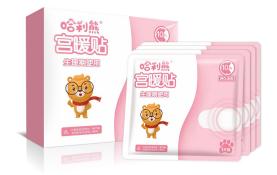

## Wholesale Private Label Menstrual Pain Patch Custom Package Body Warmers

Function: Relieve dysmenorrhea Place of Origin: Qingdao Shelf life: 3 years Product Type: Warm Palace Patches Fever time: 10 hours Average temperature: 52? Maximum temperature: 68? Heating-up time: 5-10 minutes

Rating: Not Rated Yet Price

Contact Supplier

ManufacturerQingdao HuaNuo Maxwarm Commodity Co., Ltd

Description

How to use body warmers?

Open the sealed bag, take out the warm palace patch, tear off the release paper, and stick it on the 3 inches below the umbilical cord. Do not apply directly to the skin.