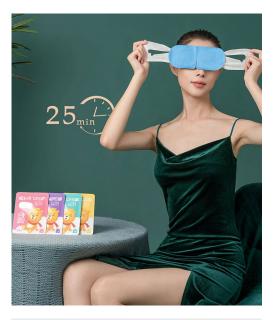

## Wholesale Private Label Steam Eye Mask with Customized Package

Constant temperature: 41? Packaging: Customized packaging Continuous heating time: 25 minutes Applicable parts: eyes Fabric: Non-woven fabric

## Description

The steam eye mask has studied the self-heating temperature control sheet technology, which combines the moisture in the air with the metal powder in the eye mask to evaporate the moisture of the heating element. It lasts for 25 minutes and maintains a constant temperature of 41 ?, generating tiny warm steam that is almost invisible to the naked eye. So as to relieve eye fatigue, moisturize the skin around the eyes, promote eye circulation and achieve the effect of sleep aid, it can also clean up residual substances in cosmetics, dilute dark circles, eye bags, and fine lines.