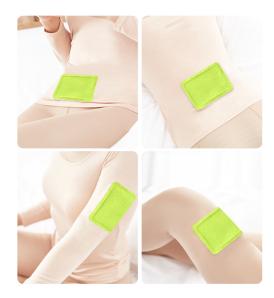

Material: iron powder, water, activated carbon, vermiculite, water-absorbent resin, sodium chloride, wormwood plant extract.

How to use body warmers?

Open the sealed package, peel off the peeling paper, don't need to rub it, please stick it directly on the clothes (avoid using it directly on the skin).

## Wholesale Wormwood Belly Warm Patch Quality Body Warmers

Brand: Li Yue/Your own brand Category: Wormwood warm patch Shelf life: 3 years Product type: body warmer Applicable parts: whole body Fever time: 10 hours Average temperature: 52 Maximum temperature: 63?