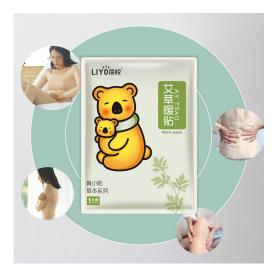

Material: iron powder, water, activated carbon, vermiculite, water-absorbent resin, sodium chloride, wormwood plant extract.

How to use body warmers?

Open the sealed package, peel off the peeling paper, don't need to rub it, please stick it directly on the clothes (avoid using it directly on the skin).

Find quality warm patches from the top body warmers manufacturer. We offer the highest quality warm pads for small brands and big brands all over the world.