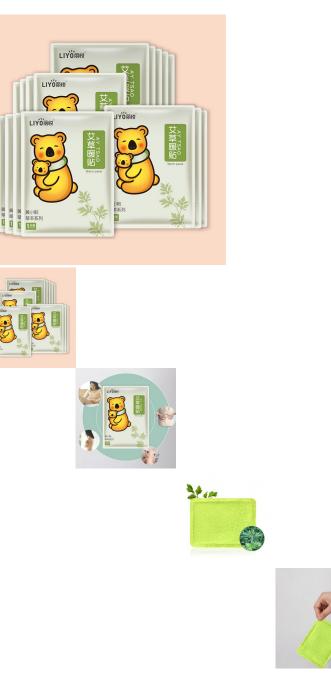

## Wholesale Wormwood Belly Warm Patch Quality Body Warmers

Brand: Li Yue/Your own brand Category: Wormwood warm patch Shelf life: 3 years Product type: body warmer Applicable parts: whole body Fever time: 10 hours Average temperature: 52 Maximum temperature: 63?

## Description

The body warmers are based on the principle of "oxidation exotherm" of iron. The activated carbon contained in the product promotes the oxidation reaction of iron powder, thereby releasing heat. The use of microporous oxygen permeation technology makes the product have the characteristics of balanced heat dissipation and long-lasting heat.

Material: iron powder, water, activated carbon, vermiculite, water-absorbent resin, sodium chloride, wormwood plant extract.

How to use body warmers?

Open the sealed package, peel off the peeling paper, don't need to rub it, please stick it directly on the clothes (avoid using it directly on the skin).